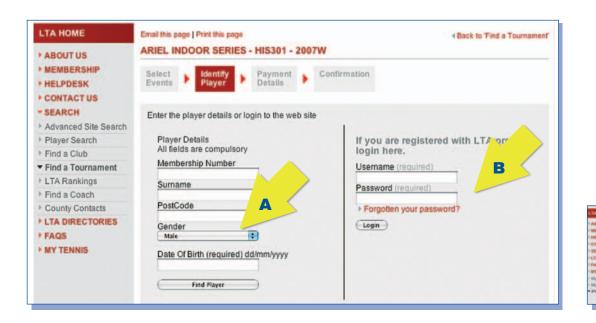

## LTAR 2: IDENTIFY YOURSELF TO US

All players who enter LTA tournaments must hold a valid LTA Membership Number (and Rating). Once you have decided which events you wish to enter, you must give us certain details, including your Membership Number and date of birth. (A)

If you are registered with LTA Online, you can simply enter your username and password, **(B)** at this point and you will automatically be identified.

By using your My Tennis area, **(C)** you will also have access to enhanced features associated with Online Entry, such as tracking the status of your 'favourite tournaments' and viewing records of events you have played in and those which you are entered into. You can also withdraw from events using this area of My Tennis. For a detailed step by step downloadable guide to registering with LTA Online and utilising the My Tennis facility, please visit **www.LTA.org.uk/MyTennis** 

## IDENTIFY YOURSELF TO US

- A: Enter your details

  OR
- **B:** If you are already registered enter your username and password
- C: Once you are logged in, use your MY TENNIS area and check out your events by clicking on the IPLAY button.