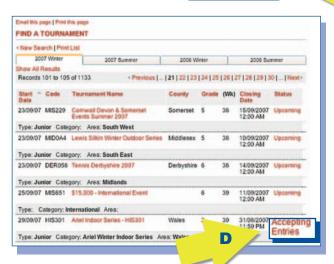

Once you have located the tournament(s) you are looking for, you can enter by completing a simple online process, provided that tournament s "accepting entries"

### SELECTING **EVENTS**

- A: Go to: www.LTA.org.uk/FindATournament
- B: Enter the tournament code OR Enter the Season/Type/Category
- C: Once details are entered click on the Find Tournament button
- D: Once you have read the details click on the Accepting Entries link
- E: Select the event/s you wish to enter by clicking on the Enter tick box(es)
- F: Once you have checked through the details, enter by clicking on the Proceed to next step button.
  - NB. You must accept the LTA Terms
  - & Conditions before you can proceed