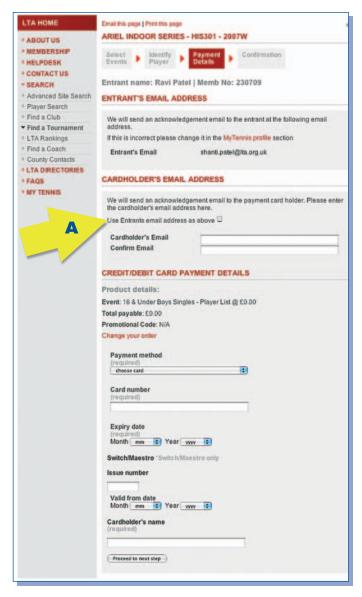

# LTA 3: PAYMENT & 4: CONFIRMATION

Making your entry payment could not be simpler. No more posting of cheques needed! Simply enter your credit/debit card details and wait for your confirmation email.

NB We do not accept Solo or Electron Cards.

Confirmation of entry into each event will be sent to the player via email. The tournament organiser will also receive an email informing them of your entry. If a parent or coach has paid for the entry, they, as the cardholder, will also receive an email confirming payment details. Payment will only be debited from the card specified once the withdrawal deadline for the event has passed.

#### **PAYMENT**

A: Follow the online instructions to fill in your payment details. Once processed you will receive an email confirmation of payment.