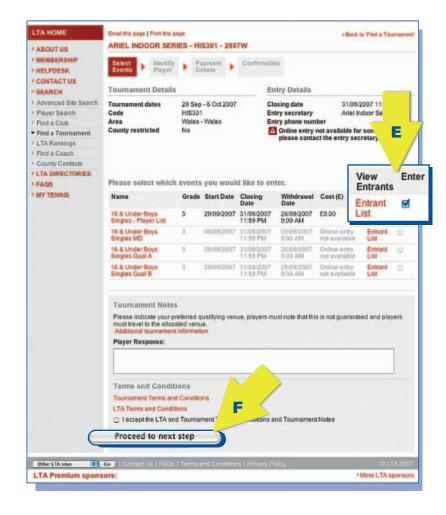

### SELECTING **EVENTS**

- A: Go to: www.LTA.org.uk/FindATournament
- B: Enter the tournament code OR Enter the Season/Type/Category
- C: Once details are entered click on the Find Tournament button
- D: Once you have read the details click on the Accepting Entries link
- E: Select the event/s you wish to enter by clicking on the Enter tick box(es)
- F: Once you have checked through the details, enter by clicking on the Proceed to next step button.
  - NB. You must accept the LTA Terms
  - & Conditions before you can proceed