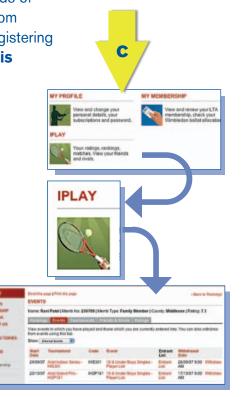

If you are registered with LTA Online, you can simply enter your username and password, **(B)** at this point and you will automatically be identified.

By using your My Tennis area, **(C)** you will also have access to enhanced features associated with Online Entry, such as tracking the status of your 'favourite tournaments' and viewing records of events you have played in and those which you are entered into. You can also withdraw from events using this area of My Tennis. For a detailed step by step downloadable guide to registering with LTA Online and utilising the My Tennis facility, please visit **www.LTA.org.uk/MyTennis** 

## IDENTIFY YOURSELF TO US

- A: Enter your details

  OR
- **B:** If you are already registered enter your username and password
- C: Once you are logged in, use your MY TENNIS area and check out your events by clicking on the IPLAY button.